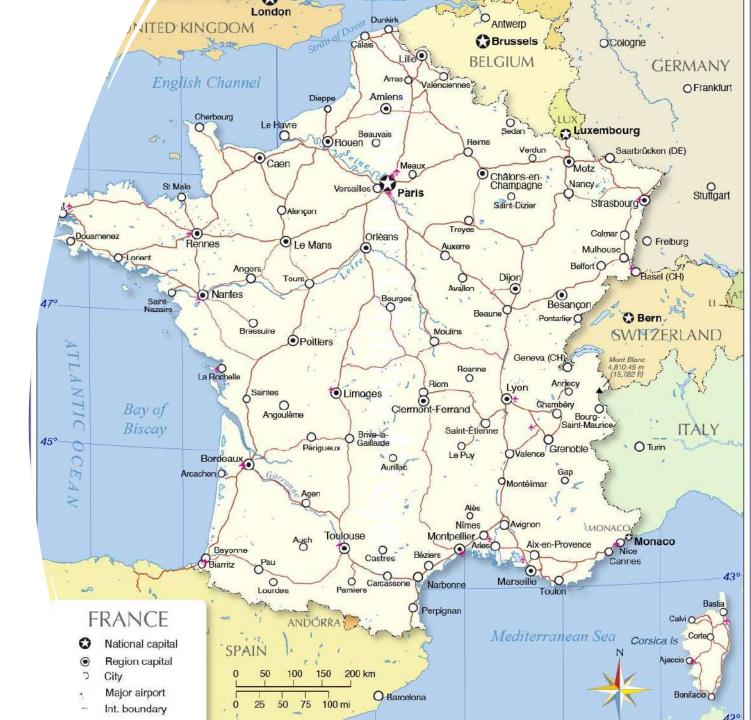

# General information about France

- Near the european capitals
- shares borders with Spain, Italy, Switzerland, Germany, Luxembourg, Belgium and the principalities of Andorra and Monaco
- From Paris, many of the European capitals are accessible by train.
- member of the European Union
  - opportunity to travel freely and without a visa

## Strasbourg

City close to Germany

1

P

1