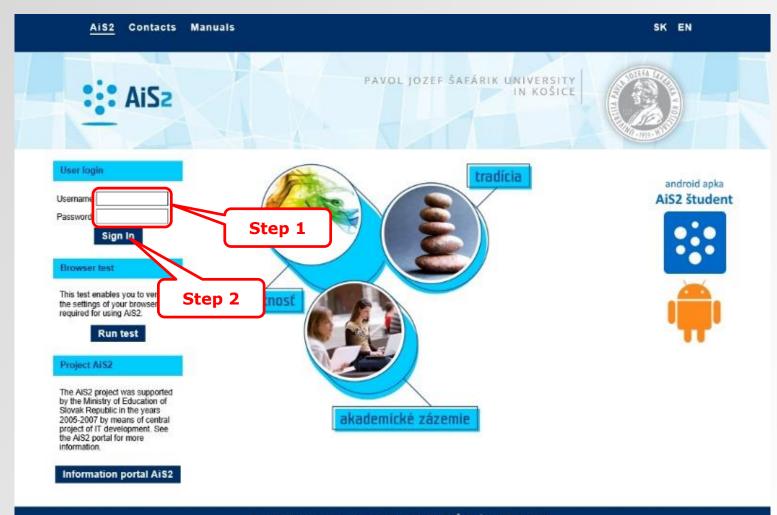

# How to check registered courses in AIS



## Log in to AIS



Academic information system AiS2 © UPJŠ Košice 2007-2020



### Courses





# Courses

#### My courses

2022/2023 - 3VL-GM - General Medicine

| Courses                             | Exams       | Continuous assessments | ı:l Overviews |             | A             |
|-------------------------------------|-------------|------------------------|---------------|-------------|---------------|
| Courses enrollmen                   | ıt          |                        | Whole year    | Winter Sem. | O Summer Sem  |
| - compulsory courses                | 1           |                        |               |             | Credits: 60/0 |
| Internal Medicine - P<br>IP-GM (EN) | ropedeutics | 5C, WS<br>2L+2P        | )             | ō           | :             |
| Internal Medicine 1<br>IM-G