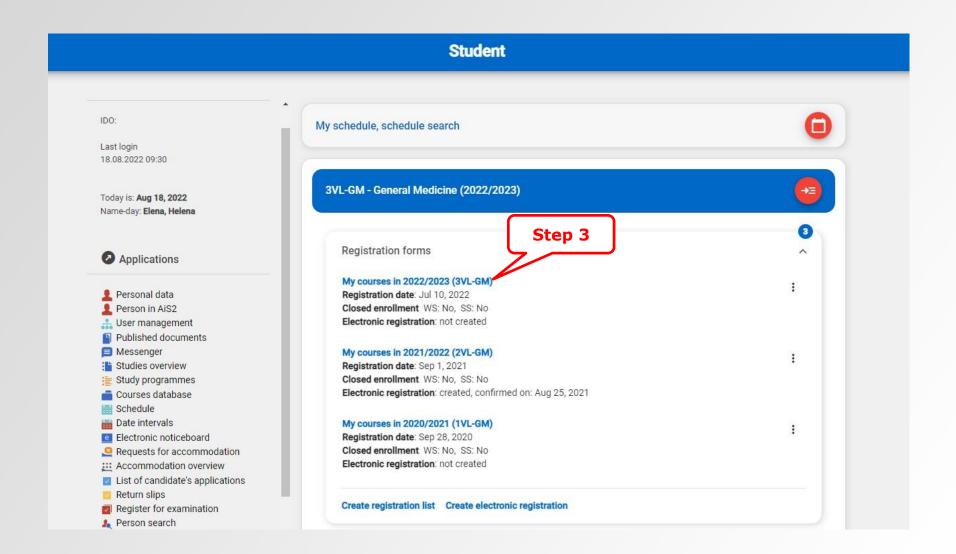

# How to check registered courses in AIS



## Log in to AIS



Academic information system AiS2 © UPJŠ Košice 2007-2020



### Courses





# Courses

#### My courses

2022/2023 - 3VL-GM - General Medicine

| Courses                             | Exams       | Continuous assessments | ı:l Overviews |             | A             |
|-------------------------------------|-------------|------------------------|---------------|-------------|---------------|
| Courses enrollmen                   | ıt          |                        | Whole year    | Winter Sem. | O Summer Sem  |
| - compulsory courses                | 1           |                        |               |             | Credits: 60/0 |
| Internal Medicine - P<br>IP-GM (EN) | ropedeutics | 5C, WS<br>2L+2P        | )             | ō           | :             |
| Internal Medicine 1<br>IM-GM1 (EN)  |             | 5C, SS<br>3L+3P        |               | õ