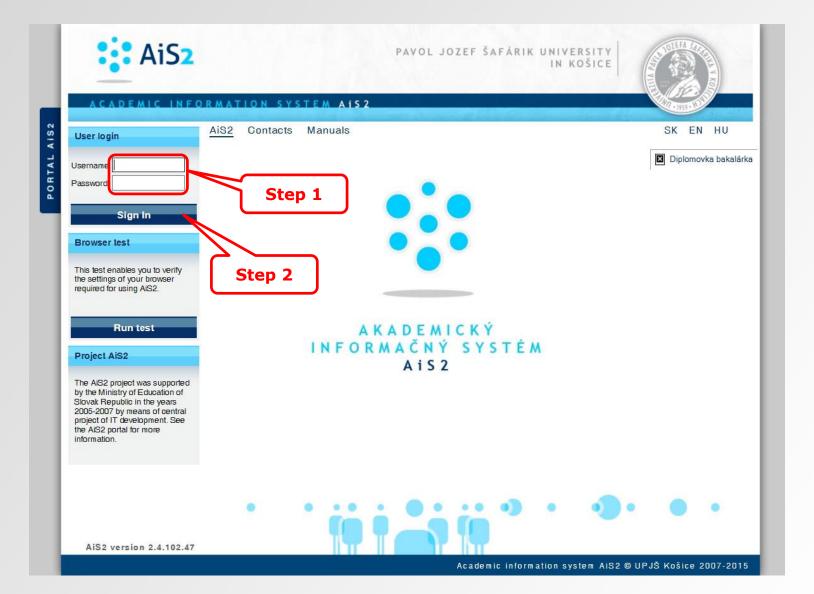

# **Print Thesis Assignment**



### Log in to AIS





# Study evidence

|        | ACADEMIC INFO                      | RMATION SYSTEM AIS 2                                                              | 1000 - 1000 - 1000                                                                                                                                                                                                                    |
|--------|------------------------------------|-----------------------------------------------------------------------------------|---------------------------------------------------------------------------------------------------------------------------------------------------------------------------------------------------------------------------------------|
| Step 3 | New messages: 242                  | Ai