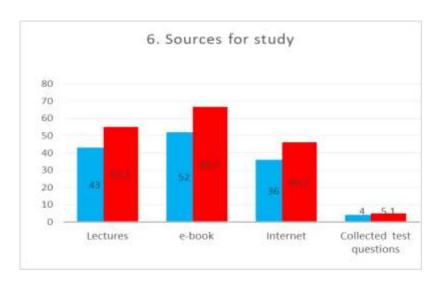

of seminars focused on model and real case studies and the analysis of laboratory findings.

In the question 9, students were free to write any reminder, suggestion or comment on the quality of teaching. In **critical comments**, reservations about the block system, which is demanding on continuous preparation and requirements for the inclusion of a lecture block before seminars dominated. In the **suggestions for improvement**, there were requests for corrections in the e-book and inclusion of content at the beginning of each chapter, which have already been resolved. Most of the comments were **positive ratings** (examples in the table), which we greatly appreciate and thank for them.

#### Graphic evaluation of the questionnaire survey







# ${\bf QUESTIONNAIRE-EVALUATION}$













## **QUESTIONNAIRE – EVALUATION**













# ${\bf QUESTIONNAIRE-EVALUATION}$







## **Evaluation of the final test**