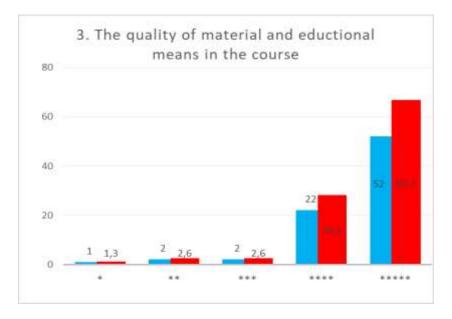

ent of seminars focused on model and real case studies and the analysis of laboratory findings.

In the question 9, students were free to write any reminder, suggestion or comment on the quality of teaching. In **critical comments**, reservations about the block system, which is demanding on continuous preparation and requirements for the inclusion of a lecture block before seminars dominated. In the **suggestions for improvement**, there were requests for corrections in the e-book and inclusion of content at the beginning of each chapter, which have already been resolved. Most of the comments were **positive ratings** (examples in the table), which we greatly appreciate and thank for them.

#### Graphic evaluation of the questionnaire survey







# ${\bf QUESTIONNAIRE-EVALUATION}$













## **QUESTIONNAIRE – EVALUATION**













# ${\bf QUESTIONNAIRE-EVALUATION}$







## **Evaluation of the final test**