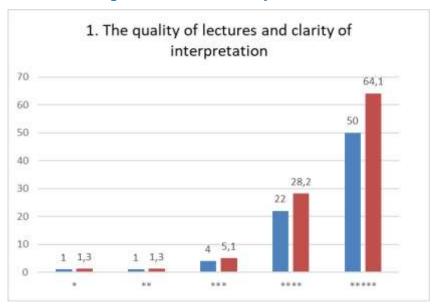

k on the UPJŠ educational portal) and the content of seminars focused on model and real case studies and the analysis of laboratory findings.

In the question 9, students were free to write any reminder, suggestion or comment on the quality of teaching. In **critical comments**, reservations about the block system, which is demanding on continuous preparation and requirements for the inclusion of a lecture block before seminars dominated. In the **suggestions for improvement**, there were requests for corrections in the e-book and inclusion of content at the beginning of each chapter, which have already been resolved. Most of the comments were **positive ratings** (examples in the table), which we greatly appreciate and thank for them.

#### Graphic evaluation of the questionnaire survey







# ${\bf QUESTIONNAIRE-EVALUATION}$













## **QUESTIONNAIRE – EVALUATION**













# ${\bf QUESTIONNAIRE-EVALUATION}$







## **Evaluation of the final test**