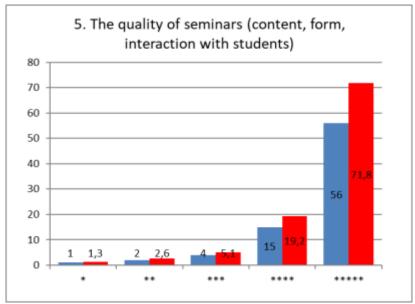

t of seminars focused on model and real case studies and the analysis of laboratory findings.

In the question 9, students were free to write any reminder, suggestion or comment on the quality of teaching. In **critical comments**, reservations about the block system, which is demanding on continuous preparation and requirements for the inclusion of a lecture block before seminars dominated. In the **suggestions for improvement**, there were requests for corrections in the e-book and inclusion of content at the beginning of each chapter, which have already been resolved. Most of the comments were **positive ratings** (examples in the table), which we greatly appreciate and thank for them.

#### Graphic evaluation of the questionnaire survey







# ${\bf QUESTIONNAIRE-EVALUATION}$













## **QUESTIONNAIRE – EVALUATION**













# ${\bf QUESTIONNAIRE-EVALUATION}$







## **Evaluation of the final test**