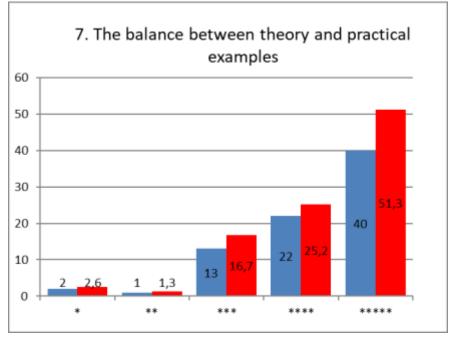

studies and the analysis of laboratory findings.

In the question 9, students were free to write any reminder, suggestion or comment on the quality of teaching. In **critical comments**, reservations about the block system, which is demanding on continuous preparation and requirements for the inclusion of a lecture block before seminars dominated. In the **suggestions for improvement**, there were requests for corrections in the e-book and inclusion of content at the beginning of each chapter, which have already been resolved. Most of the comments were **positive ratings** (examples in the table), which we greatly appreciate and thank for them.

#### Graphic evaluation of the questionnaire survey







# ${\bf QUESTIONNAIRE-EVALUATION}$













## **QUESTIONNAIRE – EVALUATION**













# ${\bf QUESTIONNAIRE-EVALUATION}$







## **Evaluation of the final test**