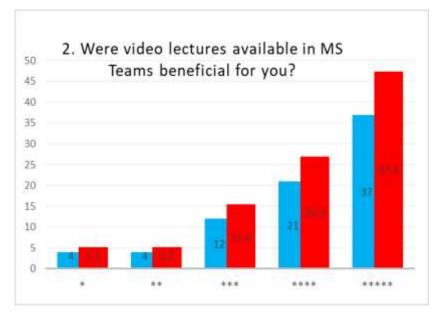

on the UPJŠ educational portal) and the content of seminars focused on model and real case studies and the analysis of laboratory findings.

In the question 9, students were free to write any reminder, suggestion or comment on the quality of teaching. In **critical comments**, reservations about the block system, which is demanding on continuous preparation and requirements for the inclusion of a lecture block before seminars dominated. In the **suggestions for improvement**, there were requests for corrections in the e-book and inclusion of content at the beginning of each chapter, which have already been resolved. Most of the comments were **positive ratings** (examples in the table), which we greatly appreciate and thank for them.

#### Graphic evaluation of the questionnaire survey







# ${\bf QUESTIONNAIRE-EVALUATION}$













## **QUESTIONNAIRE – EVALUATION**













# ${\bf QUESTIONNAIRE-EVALUATION}$







## **Evaluation of the final test**