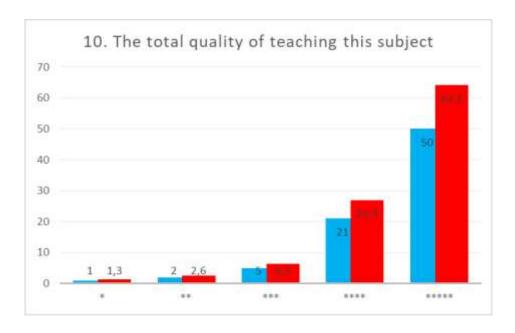

In the question 9, students were free to write any reminder, suggestion or comment on the quality of teaching. In **critical comments**, reservations about the block system, which is demanding on continuous preparation and requirements for the inclusion of a lecture block before seminars dominated. In the **suggestions for improvement**, there were requests for corrections in the e-book and inclusion of content at the beginning of each chapter, which have already been resolved. Most of the comments were **positive ratings** (examples in the table), which we greatly appreciate and thank for them.

#### Graphic evaluation of the questionnaire survey







# ${\bf QUESTIONNAIRE-EVALUATION}$













## **QUESTIONNAIRE – EVALUATION**













# ${\bf QUESTIONNAIRE-EVALUATION}$







## **Evaluation of the final test**