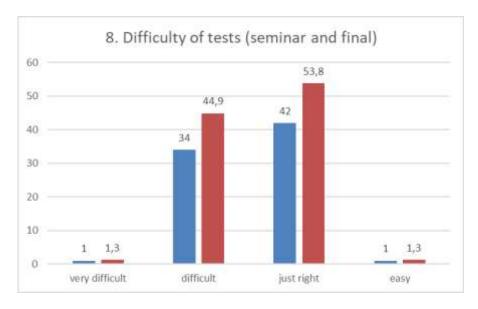

udies and the analysis of laboratory findings.

In the question 9, students were free to write any reminder, suggestion or comment on the quality of teaching. In **critical comments**, reservations about the block system, which is demanding on continuous preparation and requirements for the inclusion of a lecture block before seminars dominated. In the **suggestions for improvement**, there were requests for corrections in the e-book and inclusion of content at the beginning of each chapter, which have already been resolved. Most of the comments were **positive ratings** (examples in the table), which we greatly appreciate and thank for them.

#### Graphic evaluation of the questionnaire survey







# ${\bf QUESTIONNAIRE-EVALUATION}$













## **QUESTIONNAIRE – EVALUATION**













# ${\bf QUESTIONNAIRE-EVALUATION}$







## **Evaluation of the final test**