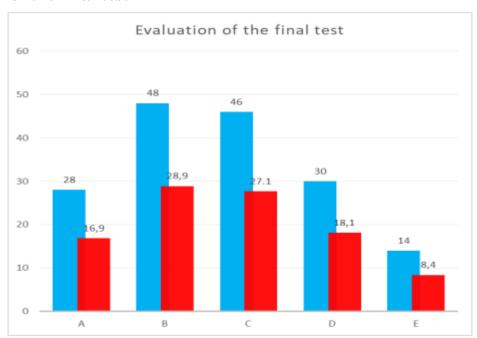

to write any reminder, suggestion or comment on the quality of teaching. In **critical comments**, reservations about the block system, which is demanding on continuous preparation and requirements for the inclusion of a lecture block before seminars dominated. In the **suggestions for improvement**, there were requests for corrections in the e-book and inclusion of content at the beginning of each chapter, which have already been resolved. Most of the comments were **positive ratings** (examples in the table), which we greatly appreciate and thank for them.

#### Graphic evaluation of the questionnaire survey







# ${\bf QUESTIONNAIRE-EVALUATION}$













## **QUESTIONNAIRE – EVALUATION**













# ${\bf QUESTIONNAIRE-EVALUATION}$







## **Evaluation of the final test**