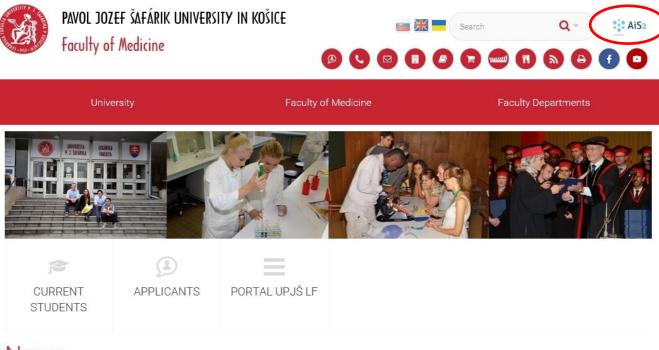

study,
- choice and administration of theses.



Access to the AiS2 is allowed only for students with **valid ISIC** (issued or updated by "<u>Správa AIO</u>").

Students are obliged to change/prolong their password at least once a year (12 months) or before expiration date.

If your password is expired you are still allowed to login for **two times**.

User account will be automatically **locked after 5<sup>th</sup> unsuccessful attempt** to login (incorrect password).



AiS2 is optimized for web browsers:

- Internet Explorer (version 8 and higher),
- Google Chrome.

Setting process of web browsers is described on the Faculty of Medicine website (<u>www.upjs.sk/en/faculty-of-medicine/</u>): Current students ⇒ Academic information system ⇒ How to set up Web browser.



### Link to AiS2



#### News

News archive



#### Our students have won the 1st Lecture rooms of Faculty of place in karate at the European Medicine, UPJS were filled by University Games

The students of the Faculty of Medicine, UPJŠ - Zuzana Schwartzová and Viktória Pillárová returned home with the gold

# young students

While the teaching within the summer semester is over, the faculty building was busy and cheerful on the 12th of July

#### Graduation ceremony at the Faculty of Medicine

The graduation ceremony took place in the Assembly hall of Faculty of Medicine, UPJS on June 30 and July 1, 2016. The graduation ceremony involving more than



#### The 8th International Student Medical Congress in Kosice was successful

The International Student Medical Congress in Kosice was held at the Medical Fac