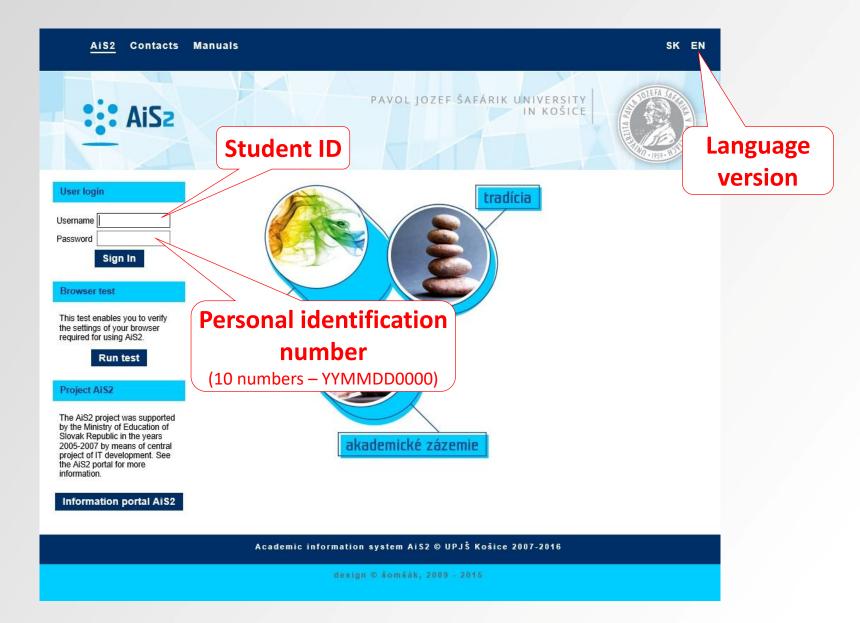

Access to the AiS2 is allowed only for students with **valid ISIC** (issued or updated by "<u>Správa AIO</u>").

Students are obliged to change/prolong their password at least once a year (12 months) or before expiration date.

If your password is expired you are still allowed to login for **two times**.

User account will be automatically **locked after 5<sup>th</sup> unsuccessful attempt** to login (incorrect password).

AiS2 is optimized for web browsers:

## Log into AiS2 (https://ais2.upjs.sk)